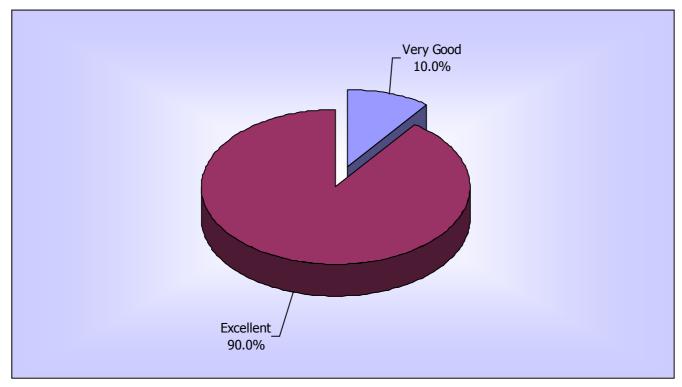

The above chart is made up from the scores each customer awarded the company in respect of their overall performance. This scoring is supplied by the customer when they apply for their Insurance Backed Guarantee once their home improvement contract has been completed.